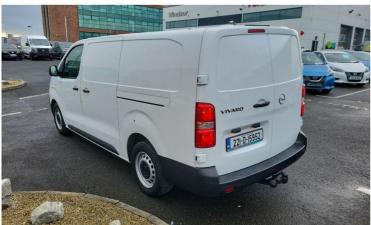

## 2022 Opel Vivaro Combi L2H1\*Price Plus Vat\*

**Free Home Delivery** 

Windsor.ie

# Total price €17,476

,• 12v power outlet • Air conditioning • Radio • Remote central locking • USB connection (front) • Driver-side airbag • Passenger-side airbag • Armrest • Tyre pressure monitor • ABS • Emergency brake assist • Keyless entry • Cruise control • Daytime running lights • Traction control • Lane departure warning • Electric side mirrors • Electric handbrake • Hill hold assist • Bluetooth • Electric windows • Auto lights (dusk sensor) • Rear parking sensors • Remote boot release • Speed limiter • Anti collision system • Central locking • Immobilizer • Lumbar support • Isofix • Multi-function steering wheel • Digital instrument panel • Seat belt warning • Emergency tyre repair kit • Side airbag • Stability control • Traffic sign recognition • Rain sensor • Leather steering wheel • Steel wheels • Heated seats • Touch screen display • Android Auto • Apple CarPlay • Voice control \*Price incl Vat €21495\*