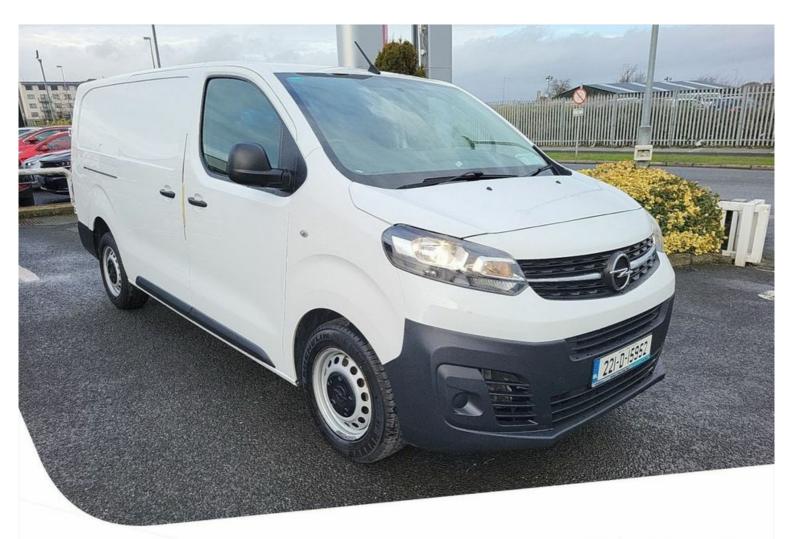

## 2022 Opel Vivaro Combi L2H1\*Price Plus Vat\*

**Free Home Delivery** 

Windsor.ie

# Total price €17,476

,• 12v power outlet • Air conditioning • Radio • Remote central locking • USB connection (front) • Driver-side airbag • Passenger-side airbag • Armrest • Tyre pressure monitor • ABS • Emergency brake assist • Keyless entry • Cruise control • Daytime running lights • Traction control • Lane departure warning • Electric side mirrors • Electric handbrake • Hill hold assist • Bluetooth • Electric windows • Auto lights (dusk sensor) • Rear parking sensors • Remote boot release • Speed limiter • Anti collision system • Central locking • Immobilizer • Lumbar support • Isofix • Multi-function steering wheel • Digital instrument panel • Seat belt warning • Emergency tyre repair kit • Side airbag • Stability control • Traffic sign recognition • Rain sensor • Leather steering wheel • Steel wheels • Heated seats • Touch screen display • Android Auto • Apple CarPlay • Voice control \*Price incl Vat €21495\*