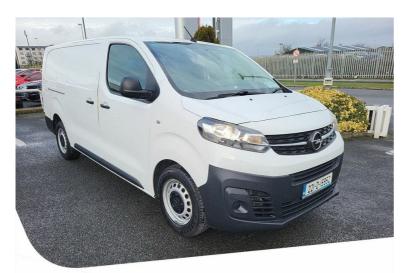

## 2022 Opel Vivaro Combi L2H1\*Price Plus Vat\*

**Free Home Delivery** 

Windsor.ie

# Total price €17,476

,• 12v power outlet • Air conditioning • Radio • Remote central locking • USB connection (front) • Driver-side airbag • Passenger-side airbag • Armrest • Tyre pressure monitor • ABS • Emergency brake assist • Keyless entry • Cruise control • Daytime running lights • Traction control • Lane departure warning • Electric side mirrors • Electric handbrake • Hill hold assist • Bluetooth • Electric windows • Auto lights (dusk sensor) • Rear parking sensors • Remote boot release • Speed limiter • Anti collision system • Central locking • Immobilizer • Lumbar support • Isofix • Multi-function steering wheel • Digital instrument panel • Seat belt warning • Emergency tyre repair kit • Side airbag • Stability control • Traffic sign recognition • Rain sensor • Leather steering wheel • Steel wheels • Heated seats • Touch screen display • Android Auto • Apple CarPlay • Voice control \*Price incl Vat €21495\*